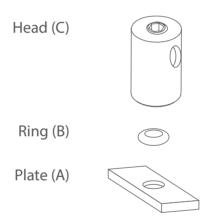

## Parts needed to assemble and mount the FI-10-ZM-P fastener

## **Tools needed for mounting:**

- Allen wrench

**NOTE!** A list of products that can be used with the selected accessories is available at klusdesign.eu.

www.KlusDesign.eu 1

 ${f 1}_{ullet}$  Mount the fastener in the chosen profile by inserting the plate (A) into the 2. Insert the rod into the head (C). Lock it by turning the pressure screw of the small lock on the back of the extrusion. Adjust the position of the head (C) by head with the Allen wrench. turning it closer to or further from the ring (B). **3.** Mount the lighting fixture on the chosen mounting system.