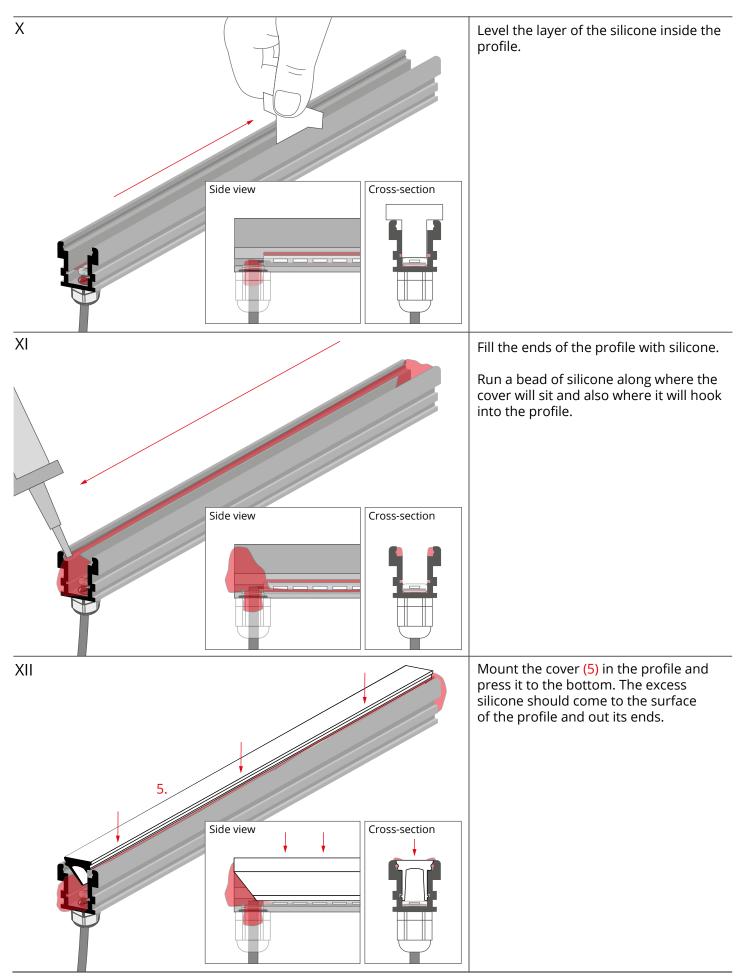

\*The full range of accessories and electronics is available at www.KlusDesign.com

**NOTE!** All LED tapes must be connected to a 12 V or 24 V power supply.

**IMPORTANT:** Not all possible mounting procedures are presented here.

More mounting procedures and related accessories can be found at www.KlusDesign.com. Drawings of extrusions and accessories in these instructions are simplified and only approximate the actual shapes.





www.KlusDesign.com

**KLUŚ** Inspiring Solutions





**KLUŚ** Inspiring Solutions



www.KlusDesign.com

**KLUŚ** Inspiring Solutions

## **HR-LINE - fixture assembly instructions**



www.KlusDesign.com

**KLUŚ** Inspiring Solutions





**KLUŚ** Inspiring Solutions