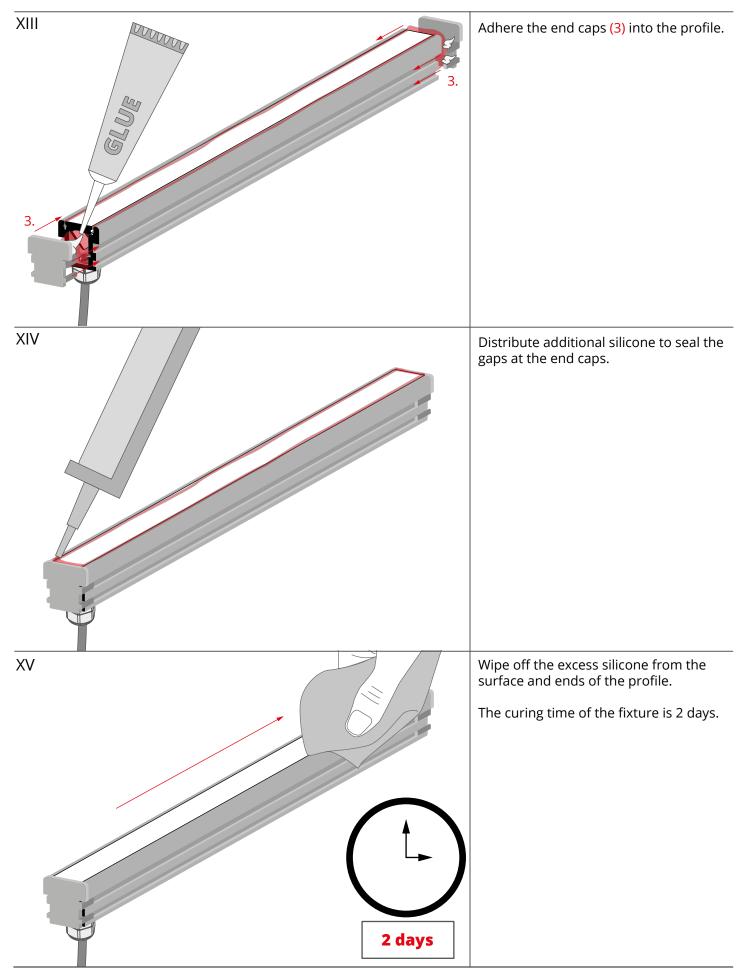

\*The full range of accessories and electronics is available at www.KlusDesign.com

**NOTE!** All LED tapes must be connected to a 12 V or 24 V power supply.

**IMPORTANT:** Not all possible mounting procedures are presented here.

More mounting procedures and related accessories can be found at www.KlusDesign.com. Drawings of extrusions and accessories in these instructions are simplified and only approximate the actual shapes.





www.KlusDesign.com

**KLUŚ** Inspiring Solutions





**KLUŚ** Inspiring Solutions



www.KlusDesign.com

**KLUŚ** Inspiring Solutions

## **HR-LINE - fixture assembly instructions**



www.KlusDesign.com

**KLUŚ** Inspiring Solutions





**KLUŚ** Inspiring Solutions