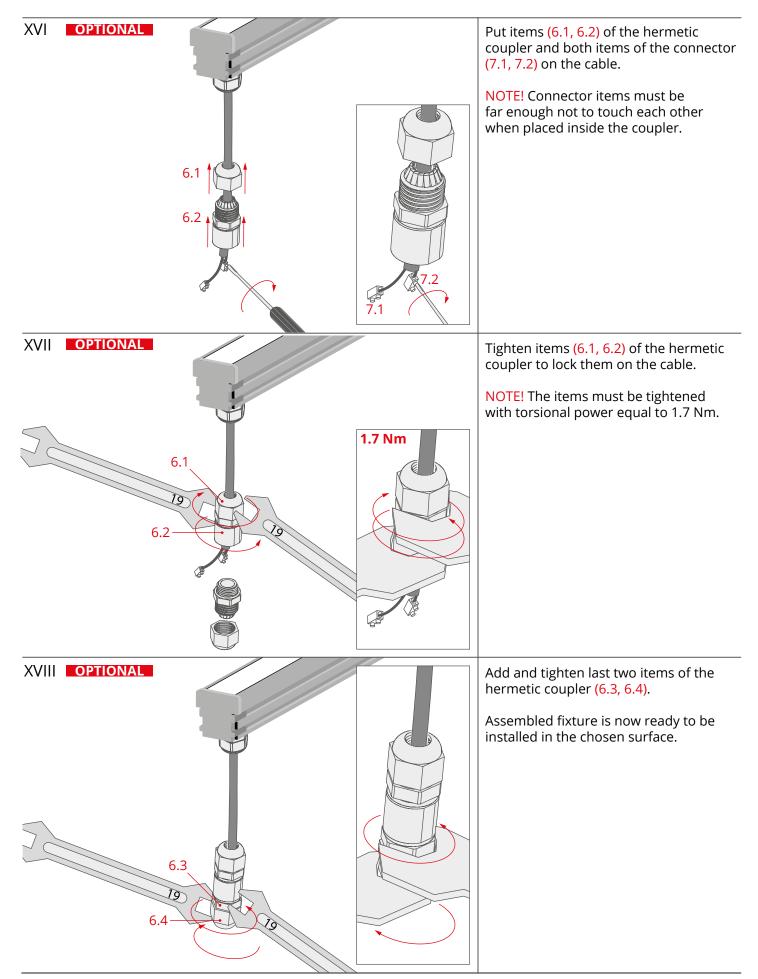

\*The full range of accessories and electronics is available at www.KlusDesign.com

**NOTE!** All LED tapes must be connected to a 12 V or 24 V power supply.

**IMPORTANT:** Not all possible mounting procedures are presented here.

More mounting procedures and related accessories can be found at www.KlusDesign.com. Drawings of extrusions and accessories in these instructions are simplified and only approximate the actual shapes.





www.KlusDesign.com

**KLUŚ** Inspiring Solutions





**KLUŚ** Inspiring Solutions



www.KlusDesign.com

**KLUŚ** Inspiring Solutions

## **HR-LINE - fixture assembly instructions**



www.KlusDesign.com

**KLUŚ** Inspiring Solutions





**KLUŚ** Inspiring Solutions