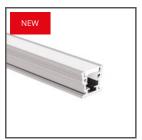

## Cover HR-21 Ref. B17152F, B17152T

- For the construction of sealed lighting fixtures
- Possibility of sealing in dedicated profiles
- Increased pressure resistance
- Made of PC with increased resistance to weather conditions

# Cover HR-21 Ref. B17152F, B17152T