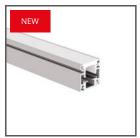

## Cover HR-21 Ref. B17152F, B17152T

- For the construction of sealed lighting fixtures
- Possibility of sealing in dedicated profiles
- Increased pressure resistance
- Made of PC with increased resistance to weather conditions

# Cover HR-21 Ref. B17152F, B17152T