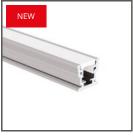

## Cover HR-21 Ref. B17152F, B17152T

- For the construction of sealed lighting fixtures
- Possibility of sealing in dedicated profiles
- Increased pressure resistance
- Made of PC with increased resistance to weather conditions

# Cover HR-21 Ref. B17152F, B17152T