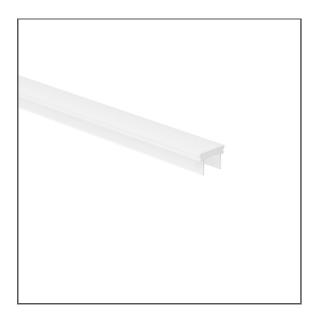

## Cover HR-21 Ref. B17152F, B17152T

- For the construction of sealed lighting fixtures
- Possibility of sealing in dedicated profiles
- Increased pressure resistance
- Made of PC with increased resistance to weather conditions

# Cover HR-21 Ref. B17152F, B17152T

## **TECHNICAL SPECIFICATIONS**

| Material                   | PMMA    |  |
|----------------------------|---------|--|
| Shape                      | flat    |  |
| Maximum length on request  | 6000 mm |  |
| Width                      | 21 mm   |  |
| High mechanical resistance | yes     |  |
| UV resistance              | yes     |  |