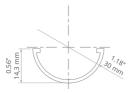

#### **TECHNICAL SPECIFICATIONS**

| Finish                                   | satin   | Length  | Ref       |
|------------------------------------------|---------|---------|-----------|
| Material                                 | PC      | 1000 mm | B171635_1 |
| Shape                                    | round   | 2005 mm | B17163S_2 |
| Maximum length on request                | 6000 mm | 3010 mm | B171635_3 |
| Light transmission                       | 71 %    |         |           |
| Width                                    | 30 mm   |         |           |
| Possibility of obtaining a line of light | yes     |         |           |