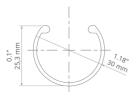

#### **TECHNICAL SPECIFICATIONS**

| Finish                                   | satin   | Length  | Ref       |
|------------------------------------------|---------|---------|-----------|
| Material                                 | PC      | 1000 mm | B171625_1 |
| Shape                                    | round   | 2005 mm | B171625_2 |
| Maximum length on request                | 6000 mm | 3010 mm | B171625_3 |
| Light transmission                       | 78 %    |         |           |
| Width                                    | 30 mm   |         |           |
| Possibility of obtaining a line of light | yes     |         |           |