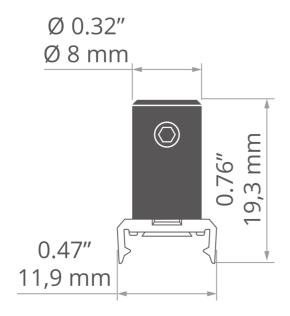

#### **TECHNICAL DRAWING**

#### **TECHNICAL SPECIFICATIONS**

| Material | stainless steel, PC |
|----------|---------------------|
| Color    | silver              |
| Width    | 11.9 mm             |

| Height           | 19.3 mm |
|------------------|---------|
| Lifting capacity | 9 kg    |