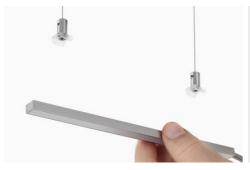

## Fastener K-10-WL Ref. C28237N00

Ref. arch 42672



Lengthwise suspension on a wireMinimum dimensions

#### **APPLICATION**

- for suspending LED lighting fixtures

#### MOUNTING

- to the lighting fixture, using a mounting bracket
- to the wire with a pressure screw
- easy installation and deinstallation of lighting fixtures by snapping in and out



#### **TECHNICAL DRAWING**



#### **TECHNICAL SPECIFICATIONS**

| Material | stainless steel, PC |
|----------|---------------------|
| Color    | silver              |
| Width    | 11.9 mm             |

| Height           | 19.3 mm |
|------------------|---------|
| Lifting capacity | 9 kg    |

# Fastener K-10-WL Ref. C28237N00

Ref. arch 42672











#### **RELATED PROFILES > MINIMALISTIC**







PIKO-ZM A01168 Ref. arch C1168

### RELATED ACCESSORIES > OTHER RELATED ACCESSORIES > WIRES AND RODS



LINKA STALOWA FI-1 1m C24522N00 Ref. arch 1397



**0,5 mm** Z70499 Ref. arch 70499