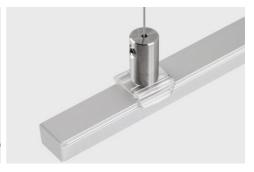

## Fastener K-10-WL Ref. C28237N00

Ref. arch 42672

Lengthwise suspension on a wireMinimum dimensions

# Fastener K-10-WL Ref. C28237N00

Ref. arch 42672

#### **APPLICATION**

- for suspending LED lighting fixtures

#### MOUNTING

- to the lighting fixture, using a mounting bracket
- to the wire with a pressure screw
- easy installation and deinstallation of lighting fixtures by snapping in and out

#### **TECHNICAL SPECIFICATIONS**

| Material | stainless steel, PC |
|----------|---------------------|
| Color    | silver              |
| Width    | 11.9 mm             |

| Height           | 19.3 mm |
|------------------|---------|
| Lifting capacity | 9 kg    |