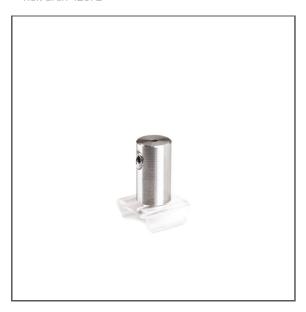

## Fastener K-10-WL Ref. C28237N00

Ref. arch 42672

Lengthwise suspension on a wireMinimum dimensions

#### **APPLICATION**

- for suspending LED lighting fixtures

#### MOUNTING

- to the lighting fixture, using a mounting bracket
- to the wire with a pressure screw
- easy installation and deinstallation of lighting fixtures by snapping in and out